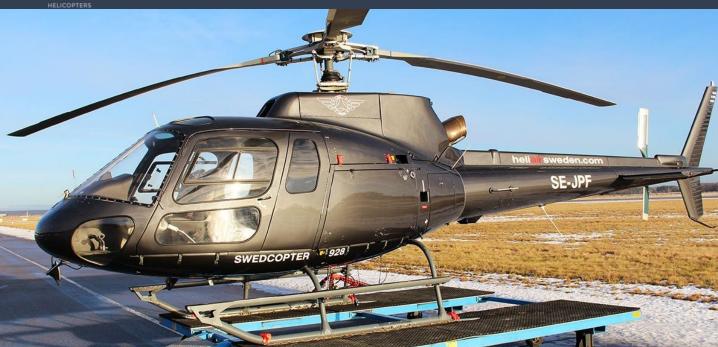

# 1995 AIRBUS AS350B2

## We are proud to present this AS350B2 in utility/passenger transport configuration!

Delivered from Airbus 1995, operated and based in Sweden

#### A/C TT 8780 FH

Registration SE-JPF Serial number 2880

Fresh 144 m inspection. Excellent condition!

Asking Price: 1.000.000 EUR