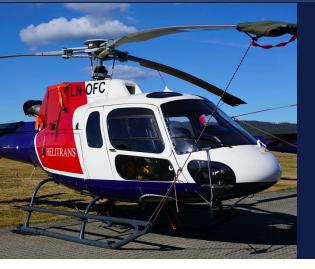

# AIRBUS AS350B3+

By exclusive mandate of the owner, we proudly present this **Airbus AS350B3+**, YoM 2009, in utility / passenger transport configuration. Well-equipped for aerial work, this aircraft has been meticulously maintained and recently underwent a borescope inspection of the engine.