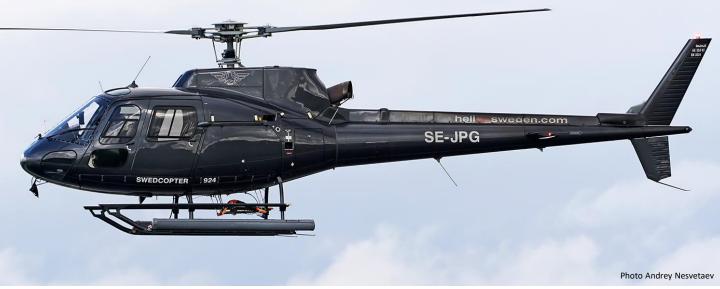

# 1999 AIRBUS AS350B2

## We are proud to present this AS350B2 in utility/passenger transport configuration!

Delivered from Airbus 1999, operated and based in Sweden

### A/C TT 6130 FH

Registration SE-JPG Serial number 3224

Fresh 600 hr/24 m inspection Fresh 1200 hr /48 m inspection

Excellent condition!

Asking Price: 1.000.000 EUR